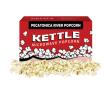

#### **KETTLE CORN MICROWAVE** (15 PACK)

Experience the combination of the sweet, yet salty flavor of Kettle Corn anytime. 0 grams of trans fat.

Net Wt. 37.5 oz. 📀 \$20 🕞 🕖 D