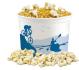

#### **CLASSIC CARAMEL CORN**

Glazed to perfection with real butter and brown sugar to create a flavor to remember, with a crunch you can't forget. Net Wt. 8 oz. 🔺 \$10 🕞